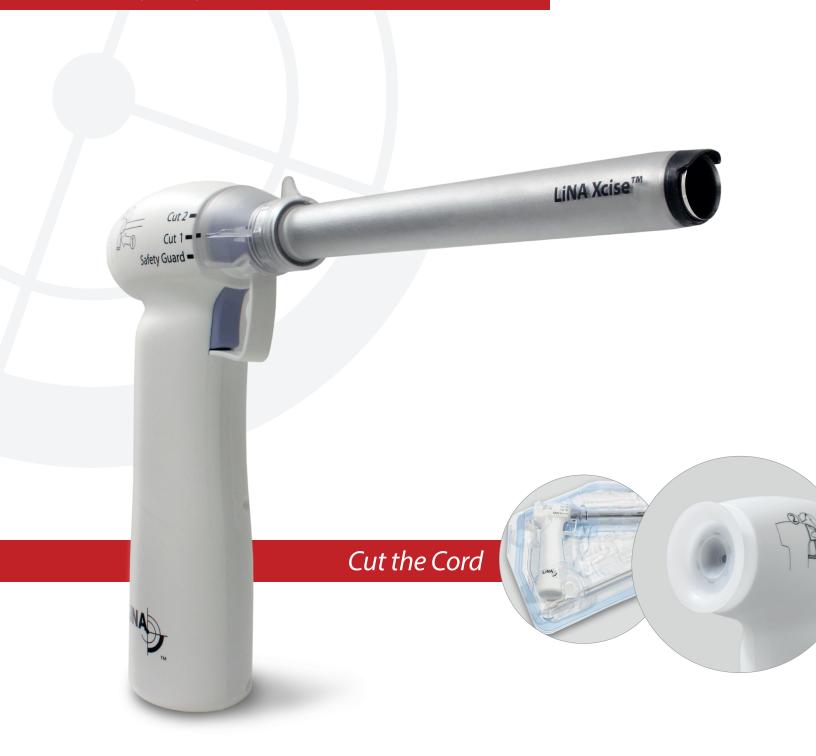

# LiNA **Xcise**®

Cordless Laparoscopic Morcellator

Innovation in Gynecology

### Safety. Control your blade exposure.

LiNA Xcise® features 3 blade positions to choose from to aid in safety and control during tissue morcellation.

## Speed. Flared Tube Technology™

Cutting tube diameter increases as tissue is pulled through, creating a gap (highlighted in green at left) which reduces drag between the blade and the tissue. Drag is reduced, facilitating longer strips with less tissue breakage.