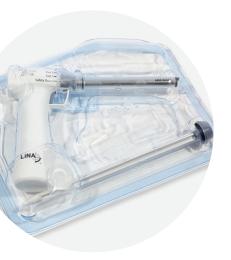

## Simplicity. Instant-use fully disposable design.

No assembly required. No drive box or cables.

Lightweight cordless design incorporates motor and battery in one device. Open the package, insert the obturator, and you are ready to start morcellating.