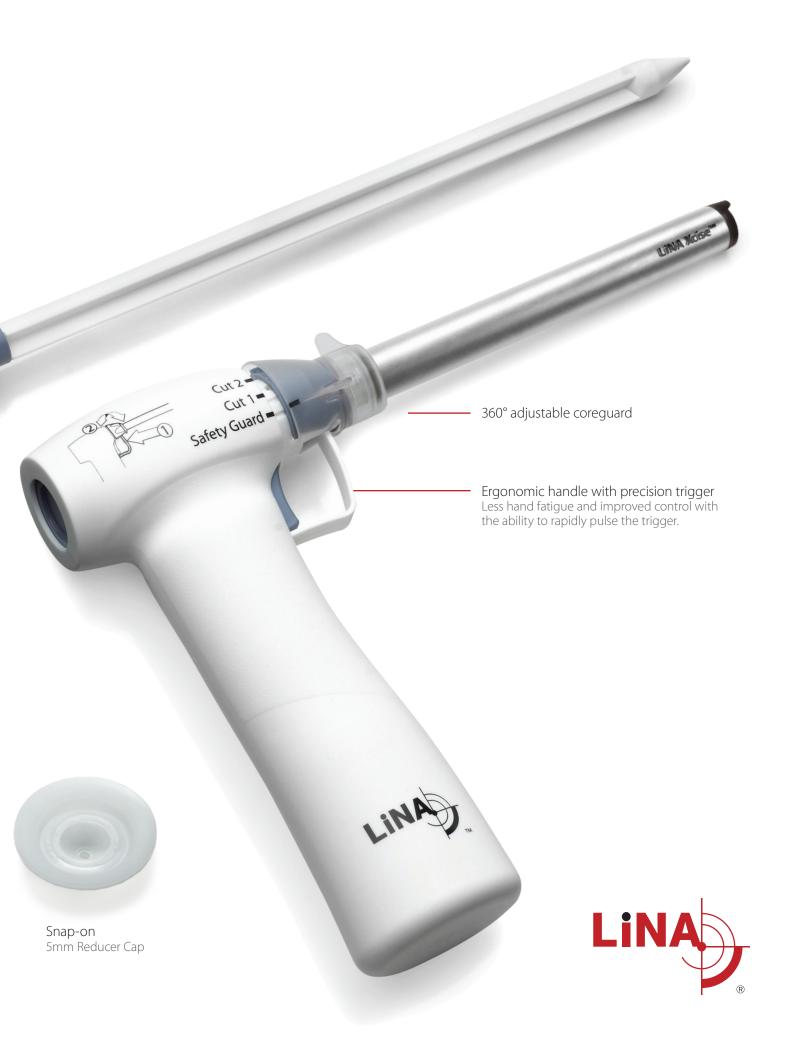

## Simplicity. Instant-use fully disposable design.

No assembly required. No drive box or cables.

Lightweight cordless design incorporates motor and battery in one device. Open the package, insert the obturator, and you are ready to start morcellating.

### Safety. Control your blade exposure.

LiNA Xcise® features 3 blade positions to choose from to aid in safety and control during tissue morcellation.