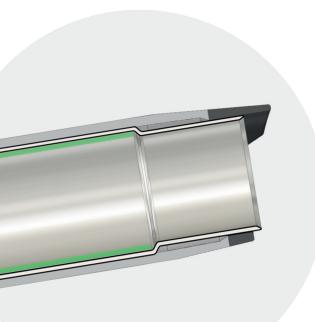

## Speed. Flared Tube Technology™

Cutting tube diameter increases as tissue is pulled through, creating a gap (highlighted in green at left) which reduces drag between the blade and the tissue. Drag is reduced, facilitating longer strips with less tissue breakage.