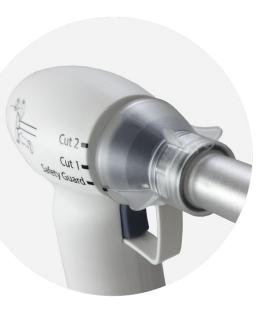

### Safety. Control your blade exposure.

LiNA Xcise® features 3 blade positions to choose from to aid in safety and control during tissue morcellation.