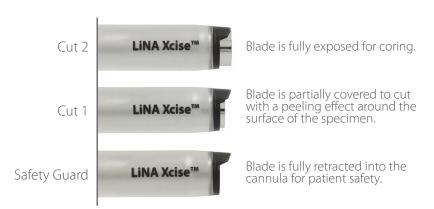

### Safety. Control your blade exposure.

LiNA Xcise® features 3 blade positions to choose from to aid in safety and control during tissue morcellation.